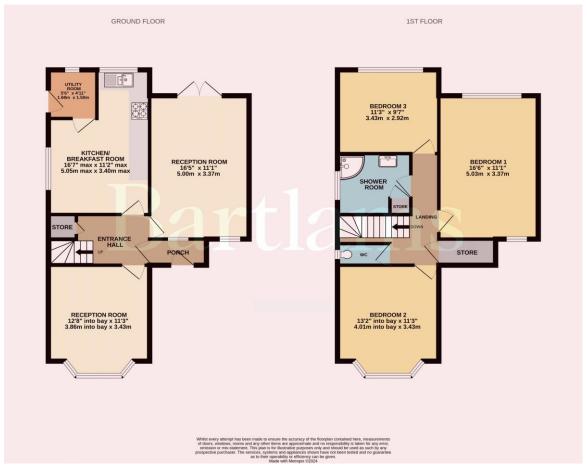

This property features generously proportioned accommodation across its ground and first floors. It comprises two spacious reception rooms, a sizable dining kitchen, and utility space.

Upstairs, there are three double bedrooms, along with a shower room and a separate W.C. A private garden at the rear complements the property, which also includes a driveway, garage, double glazing, and central heating.

- NO UPWARD CHAIN.
- POPULAR RESIDENTIAL LOCATION.
  - THREE BEDROOMS.
  - TWO RECEPTION ROOMS.
- FITTED KITCHEN/BREAKFAST ROOM.
- DOUBLE GLAZING AND CENTRAL HEATING.
  - OFF ROAD PARKING.
  - ENCLOSED REAR GARDEN.