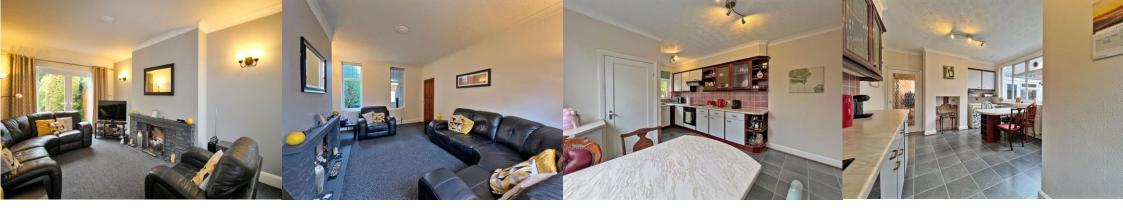

This property features generously proportioned accommodation across its ground and first floors. It comprises two spacious reception rooms, a sizable dining kitchen, and utility space.

Upstairs, there are three double bedrooms, along with a shower room and a separate W.C. A private garden at the rear complements the property, which also includes a driveway, garage, double glazing, and central heating.

- NO UPWARD CHAIN.
- POPULAR RESIDENTIAL LOCATION.
  - THREE BEDROOMS.
  - TWO RECEPTION ROOMS.
- FITTED KITCHEN/BREAKFAST ROOM.
- DOUBLE GLAZING AND CENTRAL HEATING.
  - OFF ROAD PARKING.
  - ENCLOSED REAR GARDEN.