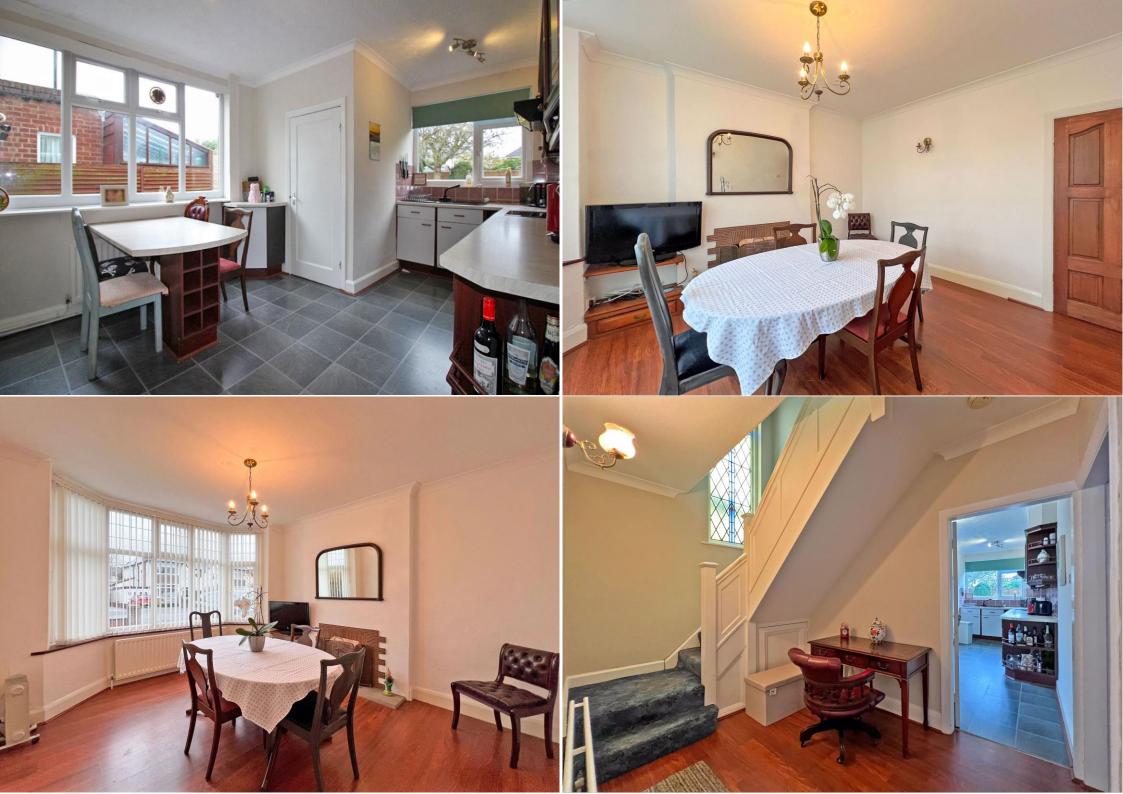

This property features generously proportioned accommodation across its ground and first floors. It comprises two spacious reception rooms, a sizable dining kitchen, and utility space.

Upstairs, there are three double bedrooms, along with a shower room and a separate W.C. A private garden at the rear complements the property, which also includes a driveway, garage, double glazing, and central heating.

- NO UPWARD CHAIN.
- POPULAR RESIDENTIAL LOCATION.
  - THREE BEDROOMS.
  - TWO RECEPTION ROOMS.
- FITTED KITCHEN/BREAKFAST ROOM.
- DOUBLE GLAZING AND CENTRAL HEATING.
  - OFF ROAD PARKING.
  - ENCLOSED REAR GARDEN.